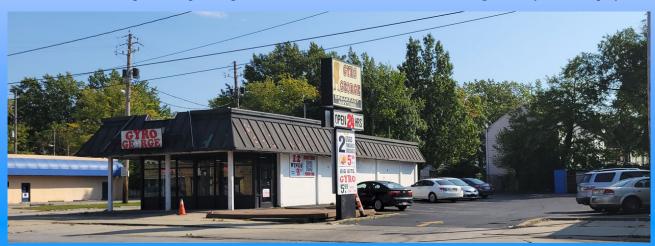

## Approximately 1,500 sq ft on .29 acres

\*Restaurant is still open and operating. Please do not contact or discuss this listing with any of the employees.

**Description:** Existing freestanding restaurant with equipment. Sits on the East side of the street just North of Harvard and South of Scottsdale. Roughly 20 parking spaces.

**Nearby Tenants:** Dave's Supermarkets, Walgreens, Goodwill, Dollar General, Metro Hospital, Little Caesars, Popeyes, Charley's Subs, Angie's Soul food, etc.